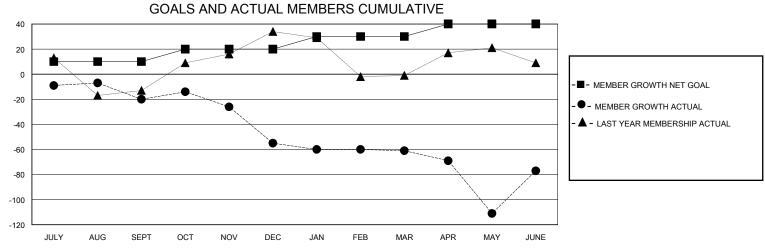

## District 20 R2

Results as of: 6/30/2020

| GMT:                  |               | GMT CA    |               |                       |                       |                         |                                                    |  |
|-----------------------|---------------|-----------|---------------|-----------------------|-----------------------|-------------------------|----------------------------------------------------|--|
|                       | Club          | s         |               | Members               |                       |                         |                                                    |  |
| RESULTS FOR 2019-2020 |               |           |               | RESULTS FOR 2019-2020 |                       |                         |                                                    |  |
| QUARTER               | NEW CLUB GOAL | NEW CLUBS | DROPPED CLUBS | QUARTER MEMB          | ER GROWTH NET<br>GOAL | MEMBER GROWTH<br>ACTUAL | DROPPED<br>MEMBERS ACTUAL<br>(including transfers) |  |
| JULY/AUG/SEPT         | 0             | 0         | 1             | JULY/AUG/SEPT         | 10                    | 53                      | 67                                                 |  |
| OCT/NOV/DEC           | 0             | 0         | 2             | OCT/NOV/DEC           | 10                    | 57                      | 92                                                 |  |
| JAN/FEB/MAR           | 2             | 0         | 0             | JAN/FEB/MAR           | 10                    | 33                      | 33                                                 |  |
| APR/MAY/JUNE          | 0             | 0         | 2             | APR/MAY/JUNE          | 10                    | 83                      | 95                                                 |  |